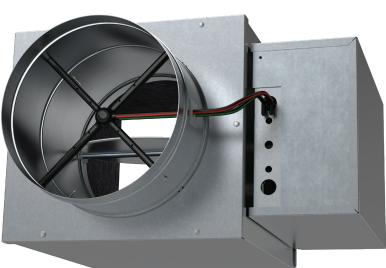

# **Single Duct ATU Features**

#### Multi-Quadrant Airflow Sensor

Accurate multi-quadrant airflow sensor is important for accurate airflow readings. Externally accessible sensor taps available for air balancing provide quick and easy confirmation of design airflow.

#### **Robust Cabinet Construction**

Sturdy 22-gauge galvanized steel construction on single duct boxes creates strength and lasting rigidity combined with 3-beaded inlet connection tube allowing for secure flex duct connections.