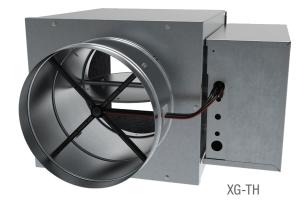

# **Single Duct ATU Features**

#### Multi-Quadrant Airflow Sensor

Accurate multi-quadrant airflow sensor is important for accurate airflow readings. Externally accessible sensor taps available for air balancing provide quick and easy confirmation of design airflow.

#### **Robust Cabinet Construction**

Sturdy 22-gauge galvanized steel construction on single duct boxes creates strength and lasting rigidity combined with 3-beaded inlet connection tube allowing for secure flex duct connections.