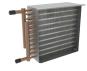

#### **Hot Water Reheat:**

- Standard: 10 fins/in.
- High Capacity: 12 fins/in.

Contact your local Greenheck representative to learn more about Air Terminal Units